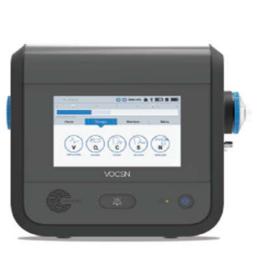

## **Respiratory Ventilator Unit**

- Our experienced- Respiratory Care Team at Cascadia of Boise specializes in long term mechanical ventilation with the newest technology in ventilation-24/7
- Latest technology \*Five- in- one ventilator-VOCSN \*Smart technology
- Education and training for all ventilator, trach and respiratory residents: including rehabilitation services
- · Community involvement
- Dedicated to provide the best outcomes management program with an interdisciplinary team approach- our team approach has shown to improve quality of life
- Oxygen- 100% liquid wall let-Companion-portability
- Vacuum pump wall outlet
- Progressive therapy

- 5- in -1 Wonder
- Ventilator
- Oxygen
- Cough
- Suction
- Nebulizer